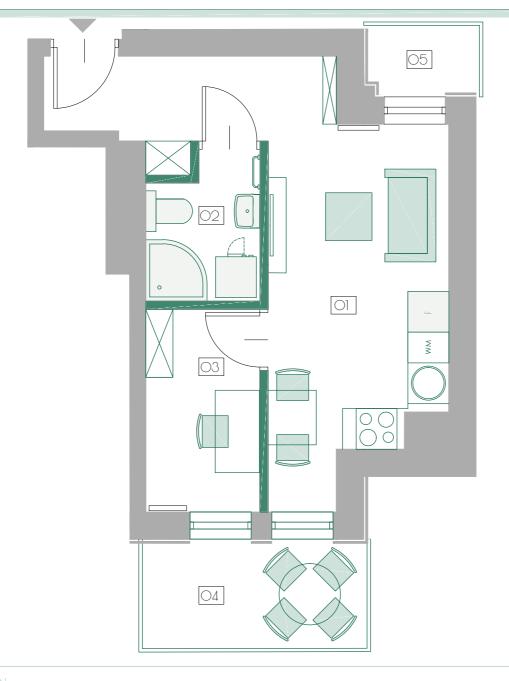

## APARTMENT NO 26 (3RD FLOOR)

| $\bigcirc ]$ | room with a kitchenette              | 18.00 | m <b>2</b>     |
|--------------|--------------------------------------|-------|----------------|
| 02           | BATHROOM                             | 3.20  | m <b>²</b>     |
| 03           | HOME OFFICE                          | 4.99  | m²             |
|              | Total area of the<br>APARTMENT NO 26 | 26.20 | m <sup>2</sup> |
| 04           | BALCONY                              | 4.96  | m <sup>2</sup> |
| 05           | BALCONY                              | 1.62  | m <b>²</b>     |

APARTMENT HEIGHT - 2.65 m

\*THIS CATALOG SHEET HAS BEEN COMPILED ON THE BASIS OF A CONSTRUCTION PROJECT. SURFACE VALUES ARE ESTIMATED

PARTITION WALL

LOAD - BEARING WALL